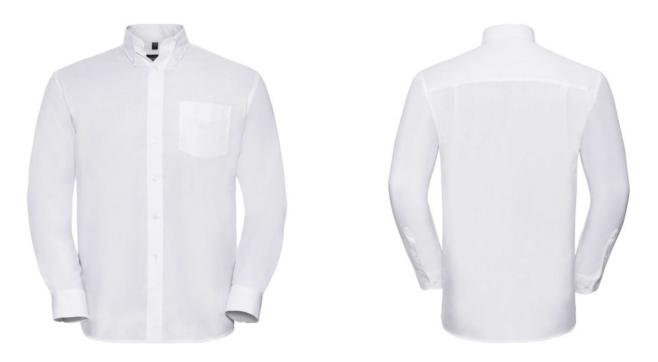

# RUSSELL EASY CARE OXFORD MEN'S LS ECARE OXFRD SHIRT, LONG SLEEVE SHIRT

#### Specification

RUSSELL Men's Long Sleeve Shirt EASY CARE OXFORD.Ideal choice for corporate wear because everyone looks good.Classical collar with or without buttons, two buttons on cuff.70% Cotton / 30% Oxford polyester, 130/135 g / m2.Wash 40 degrees.EASY CARE - dries quickly, easy to iron white16.5 / 41/42